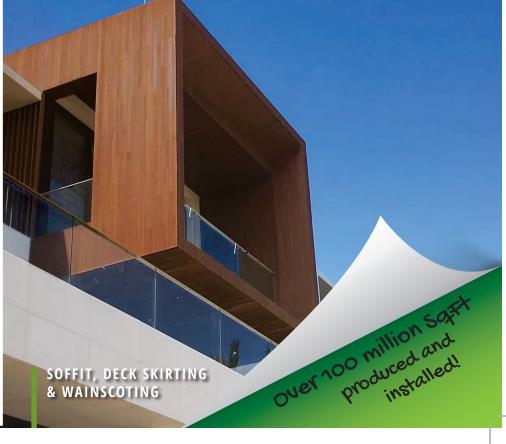

## SOFFIT, DECK SKIRTING & WAINSCOTING

Elegant, luxurious, and functional, Soffit, Deck Skirting and Wainscoting specifically designed for indoor and outdoor applications.

dassoXTR Fused Bamboo® is manufactured using dasso's patented process, creating an extremely dense, durable solid product for several different types of exterior applications. dassoXTR Fused Bamboo® has a Class A Fire Rating and zero VOCs. It's the sustainable, natural alternative to traditional wood.

**END MATCHED** – Tongue & Grooved Ends Allows installation on or off the joists

**REVERSIBLE FACES** – unlimited design possibilities Install smooth or reeded face up

- » Dimensionally stable (no expand & contract)
- No VOCs
- Class A Fire Rated
- Installs 35% faster
- Over 100 million SqFt installed worldwide