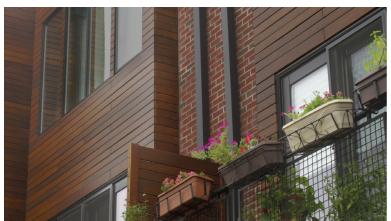

dassoXTR's exterior bamboo decking is the ultimate exterior solution for both commercial and residential decking applications.

Our unique sheathing system with FasTrack offers the most appealing rain screen and cladding siding solution available.

## SOFFIT, DECK SKIRTING & WAINSCOTING

Elegant, luxurious, and functional, Soffit, Deck Skirting and Wainscoting specifically designed for indoor and outdoor applications.

dassoXTR Fused Bamboo® is manufactured using dasso's patented process, creating an extremely dense, durable solid product for several different types of exterior applications. dassoXTR Fused Bamboo® has a Class A Fire Rating and zero VOCs. It's the sustainable, natural alternative to traditional wood.