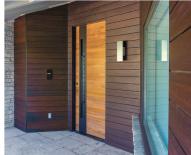

## SOFFIT, DECK SKIRTING & WAINSCOTING

Elegant, luxurious, and functional, Soffit, Deck Skirting and Wainscoting specifically designed for indoor and outdoor applications.

dassoXTR Fused Bamboo® is manufactured using dasso's patented process, creating an extremely dense, durable solid product for several different types of exterior applications. dassoXTR Fused Bamboo® has a Class A Fire Rating and zero VOCs. It's the sustainable, natural alternative to traditional wood.