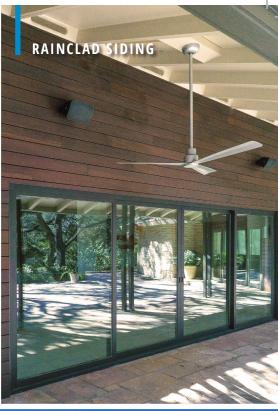

dassoXTR's exterior bamboo decking is the ultimate exterior solution for both commercial and residential decking applications.

Our unique sheathing system with FasTrack offers the most appealing rain screen and cladding siding solution available.