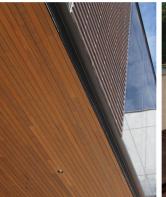

dassoXTR's exterior bamboo decking is the ultimate exterior solution for both commercial and residential decking applications.

Our unique sheathing system with FasTrack offers the most appealing rain screen and cladding siding solution available.

## SOFFIT, DECK SKIRTING & WAINSCOTING

Elegant, luxurious, and functional, Soffit, Deck Skirting and Wainscoting specifically designed for indoor and outdoor applications.

dassoXTR Fused Bamboo® is manufactured using dasso's patented process, creating an extremely dense, durable solid product for several different types of exterior applications. dassoXTR Fused Bamboo® has a Class A Fire Rating and zero VOCs. It's the sustainable, natural alternative to traditional wood.