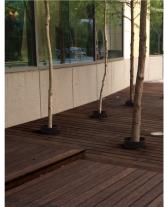

dassoXTR's exterior bamboo decking is the ultimate exterior solution for both commercial and residential decking applications.

Our unique sheathing system with FasTrack offers the most appealing rain screen and cladding siding solution available.