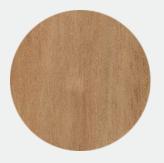

## Meranti - DUC Shorea Negrosensis

Meranti ("DUC" or Dark Uniform Color), grown in Malaysia, is a mixture of several species of Meranti with similar color and grain. Commonly used for marine and millwork applications, Meranti (DUC) is similar to Okoume and Red Grandis in color, stability, and durability. It's attractive, easy to work with hand or machine tools, and glues, nails and finishes well.

## **Appearance & Grain**

*Typically a dark reddish or purplish brown; commonly with white resin streaks present.* 

1-800-999-7616

sales@ohc.net

www.ohc.net/species