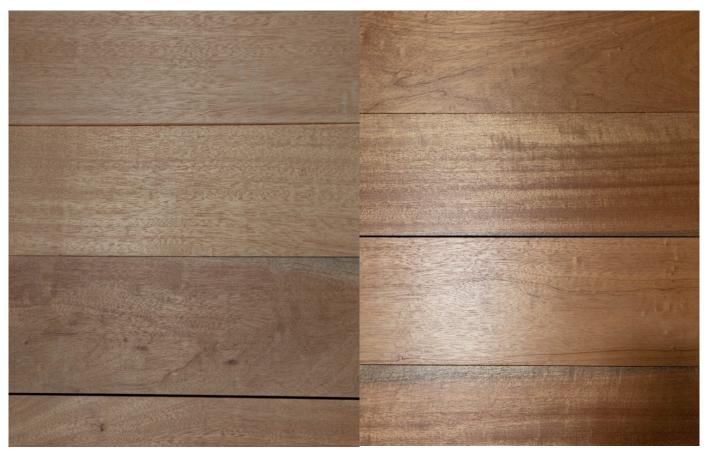

## Meranti - DUC Shorea Negrosensis

Meranti ("DUC" or Dark Uniform Color), grown in Malaysia, is a mixture of several species of Meranti with similar color and grain. Commonly used for marine and millwork applications, Meranti (DUC) is similar to Okoume and Red Grandis in color, stability, and durability. It's attractive, easy to work with hand or machine tools, and glues, nails and finishes well.

## **Appearance & Grain**

*Typically a dark reddish or purplish brown; commonly with white resin streaks present.* 

1-800-999-7616

sales@ohc.net

www.ohc.net/species